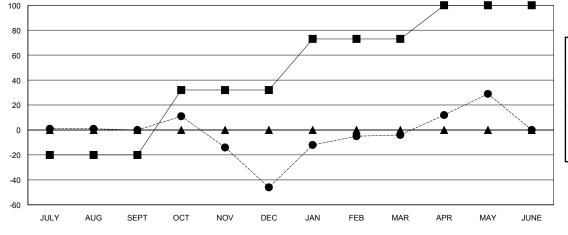

## LOCATION REP OF GHANA

**GMT CA** 

| Clubs                 |               |           |               | Members               |                           |                         |                                              |
|-----------------------|---------------|-----------|---------------|-----------------------|---------------------------|-------------------------|----------------------------------------------|
| RESULTS FOR 2018-2019 |               |           |               | RESULTS FOR 2018-2019 |                           |                         |                                              |
| QUARTER               | NEW CLUB GOAL | NEW CLUBS | DROPPED CLUBS | QUARTER               | MEMBER GROWTH NET<br>GOAL | MEMBER GROWTH<br>ACTUAL | DROPPED MEMBERS ACTUAL (including transfers) |
| JULY/AUG/SEPT         | 0             | 0         | 0             | JULY/AUG/SEPT         | -20                       | 1                       | 1                                            |
| OCT/NOV/DEC           | 1             | 0         | 1             | OCT/NOV/DEC           | 52                        | 23                      | 68                                           |
| JAN/FEB/MAR           | 1             | 1         | 0             | JAN/FEB/MAR           | 41                        | 50                      | 7                                            |
| APR/MAY/JUNE          | 1             | 0         | 0             | APR/MAY/JUNE          | 27                        | 53                      | 16                                           |