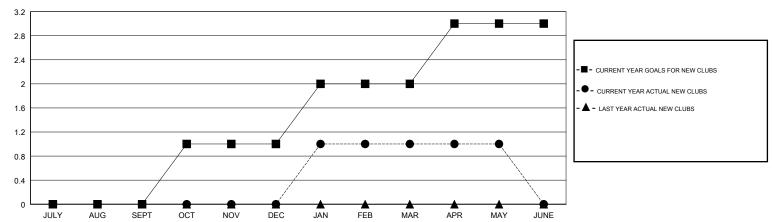

## GOALS AND ACTUAL NEW CLUBS CUMULATIVE

| DROPPED CLUBS: 1 |    |
|------------------|----|
| DROPPED MEMBERS  |    |
| DECEASED         | 0  |
| CLUB CANCELLED   | 21 |
| OTHER            | 71 |
| TOTAL            | 92 |